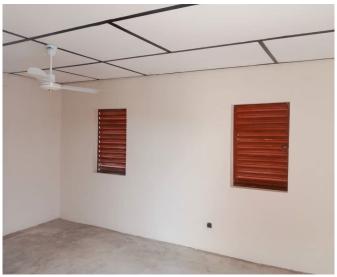

# Painting, colors

school, front view

school, back view

school, latrines

windows, doors, and all the vertical elements that support the roof will be painted blue.

classroom, inside

teachers'apartments, side view