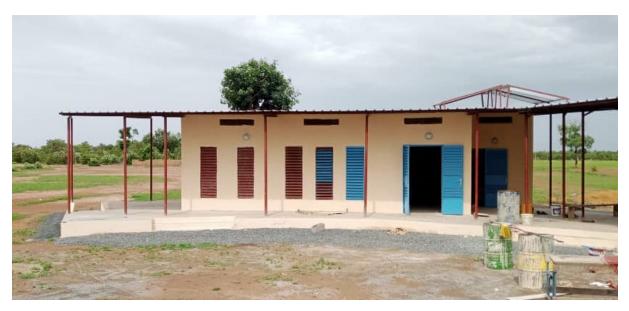

# Painting, colors

school, front view

school, back view

school, latrines

windows, doors, and all the vertical elements that support the roof will be painted blue.

classroom, inside

teachers'apartments, side view