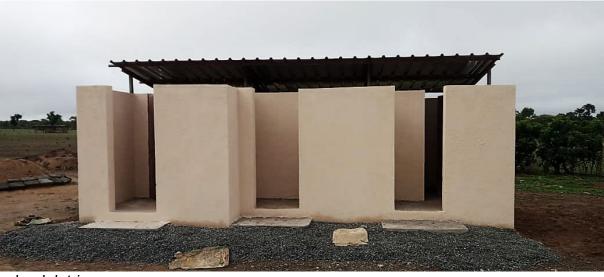

## Painting, surfaces preparation

second classroom, front view

third classroom, front view

second and third classrooms, back view

school latrines, second block

teacher's apartment, front view

le petit amphithéâtre

# Painting, colors

school, front view

school, back view

school, latrines

windows, doors, and all the vertical elements that support the roof will be painted blue.

classroom, inside

teachers'apartments, side view