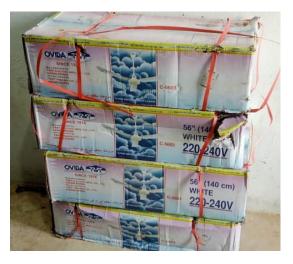

### Material delivery

a large delivery of material arrives at the works site.

- -false ceiling wood panels
- -solar panels
- -outdoor and indoor lamps
- -ceiling fans
- -paint

in parallel to the assembly of the false ceiling, the construction company carries out the wiring and installs all the electrical components.