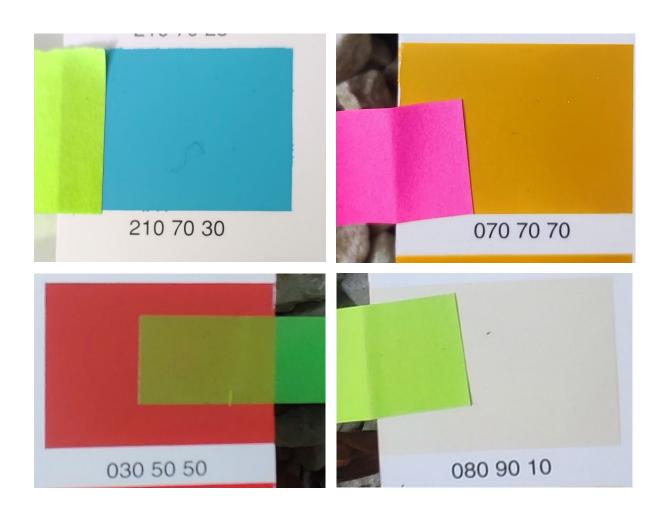

# Painting, colors

school, front view

school, back view

school, latrines

windows, doors, and all the vertical elements that support the roof will be painted blue.

classroom, inside

teachers'apartments, side view