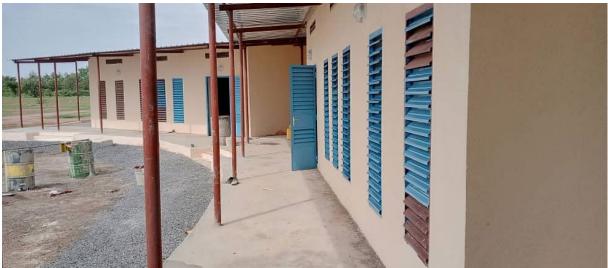

# Painting, colors

school, front view

school, back view

school, latrines

windows, doors, and all the vertical elements that support the roof will be painted blue.

classroom, inside

teachers'apartments, side view