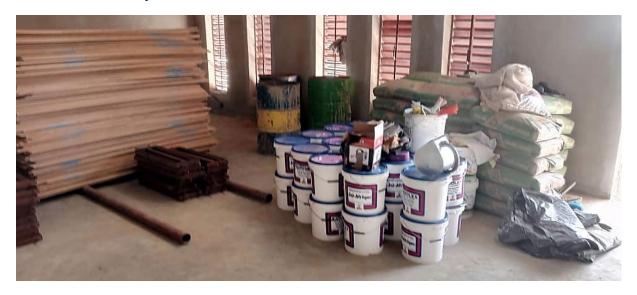

### Material delivery

a large delivery of material arrives at the works site.

- -false ceiling wood panels
- -solar panels
- -outdoor and indoor lamps
- -ceiling fans
- -paint

in parallel to the assembly of the false ceiling, the construction company carries out the wiring and installs all the electrical components.