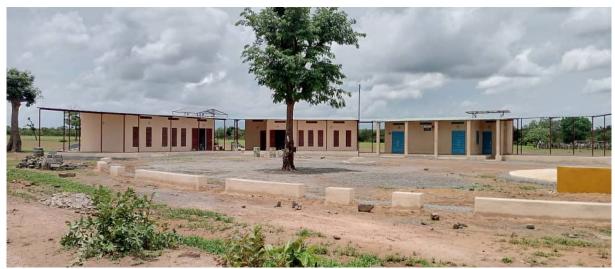

# Painting, colors

school, front view

school, back view

school, latrines

windows, doors, and all the vertical elements that support the roof will be painted blue.

classroom, inside

teachers'apartments, side view

teachers'apartments, back view

inside

teachers' latrines

le petit amphithéâtre, views

the playground of the school, view from the third classroom