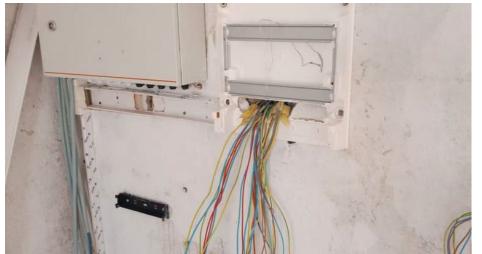

### Material delivery

a large delivery of material arrives at the works site.

- -false ceiling wood panels
- -solar panels
- -outdoor and indoor lamps
- -ceiling fans
- -paint

in parallel to the assembly of the false ceiling, the construction company carries out the wiring and installs all the electrical components.