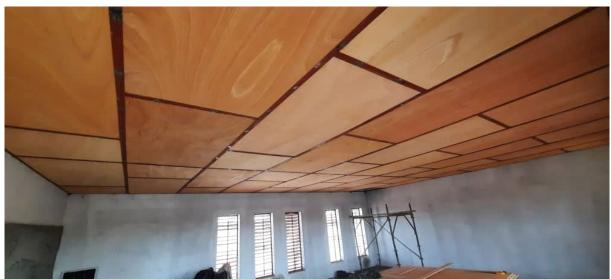

### Material delivery

a large delivery of material arrives at the works site.

- -false ceiling wood panels
- -solar panels
- -outdoor and indoor lamps
- -ceiling fans
- -paint

in parallel to the assembly of the false ceiling, the construction company carries out the wiring and installs all the electrical components.