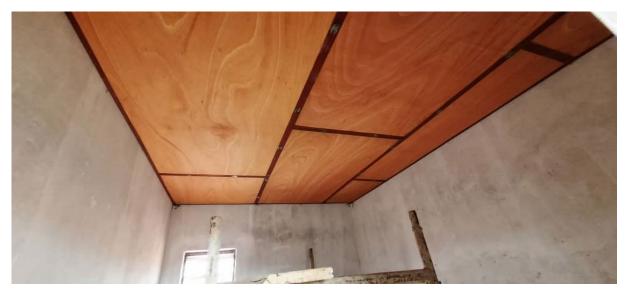

### Material delivery

a large delivery of material arrives at the works site.

- -false ceiling wood panels
- -solar panels
- -outdoor and indoor lamps
- -ceiling fans
- -paint

in parallel to the assembly of the false ceiling, the construction company carries out the wiring and installs all the electrical components.