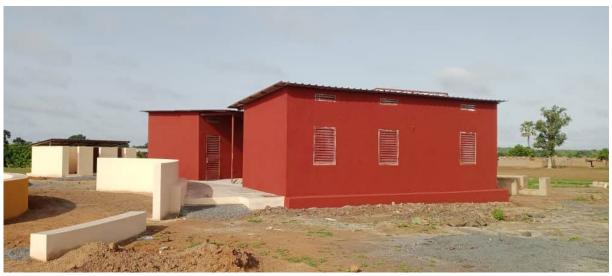

# Painting, colors

school, front view

school, back view

school, latrines

windows, doors, and all the vertical elements that support the roof will be painted blue.

classroom, inside

teachers'apartments, side view